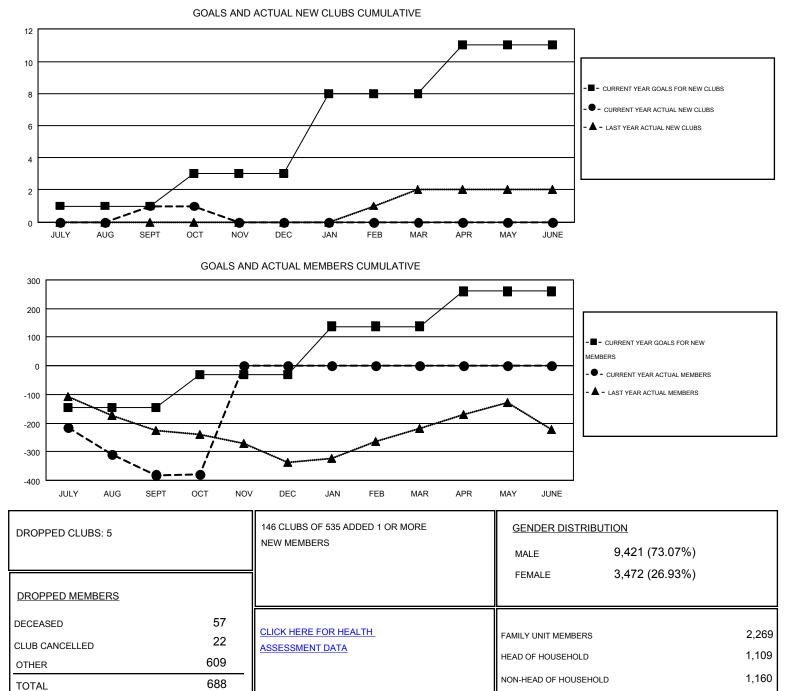

| -147               | 173                                    | 554                | -381             |
| OCT/NOV/              | DEC     | 2                | 0         | 1                | -1               | OCT/NOV/DEC           | 115                | 137                                    | 134                | 3                |
| JAN/FEB/M             | /IAR    | 5                | 0         | 0                | 0                | JAN/FEB/MAR           | 170                | 0                                      | 0                  | 0                |
| APR/MAY/              | JUNE    | 3                | 0         | 0                | 0                | APR/MAY/JUNE          | 122                | 0                                      | 0                  | 0                |